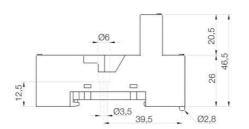

## **SOCKETS FOR C12 INTERFACE RELAYS**

2-pole

S-12 SOCKET IRC FOR DPDT RELAYS

- I/O connection
- Small construction dimensions, only 16,9 mm wide
- Strappable A2 for block mounting
- Retaining bow included
- Robust screws and terminal openings

## **SPECIFICATIONS**

| Switching Capability Voltage    | 250 V                    |
|---------------------------------|--------------------------|
| Breaking Capacity Current       | 5 A                      |
|                                 |                          |
| Isolation conn./conn.           | 2500 V                   |
| Isolation connection/rail       | 5000 V                   |
| Material                        | Lexan                    |
| Torque Connection               | 0,7 Nm                   |
| Screw size                      | M3, Pozi                 |
| Cross section stranded          | 0,35-2,5 mm <sup>2</sup> |
| Temperature range from          | -40 °C                   |
| Temperature range bearing, from | -40 °C                   |
| Temperature range bearing, to   | 80 °C                    |
| Temperature range to            | 60 °C                    |
| Weight                          | 31 g                     |