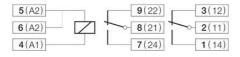

## **SOCKETS FOR C12 INTERFACE RELAYS**

2-pole

S-12 SOCKET IRC FOR DPDT RELAYS

- I/O connection
- Small construction dimensions, only 16,9 mm wide
- Strappable A2 for block mounting
- Retaining bow included
- Robust screws and terminal openings