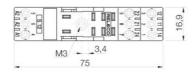

## **SOCKETS FOR C12 INTERFACE RELAYS**

2-pole

S-12 SOCKET IRC FOR DPDT RELAYS

- I/O connection
- Small construction dimensions, only 16,9 mm wide
- Strappable A2 for block mounting
- Retaining bow included
- Robust screws and terminal openings

## **SPECIFICATIONS**

| Switching Capability Voltage    | 250 V                    |
|---------------------------------|--------------------------|
| Breaking Capacity Current       | 5 A                      |
|                                 |                          |
| Isolation conn./conn.           | 2500 V                   |
| Isolation connection/rail       | 5000 V                   |
| Material                        | Lexan                    |
| Torque Connection               | 0,7 Nm                   |
| Screw size                      | M3, Pozi                 |
| Cross section stranded          | 0,35-2,5 mm <sup>2</sup> |
| Temperature range from          | -40 °C                   |
| Temperature range bearing, from | -40 °C                   |
| Temperature range bearing, to   | 80 °C                    |
| Temperature range to            | 60 °C                    |
| Weight                          | 31 g                     |