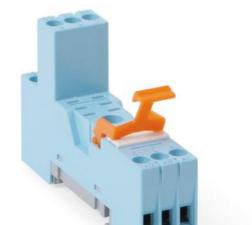

## **SOCKETS FOR C12 INTERFACE RELAYS**

2-pole

S-12 SOCKET IRC FOR DPDT RELAYS

- I/O connection
- Small construction dimensions, only 16,9 mm wide
- Strappable A2 for block mounting
- Retaining bow included
- Robust screws and terminal openings